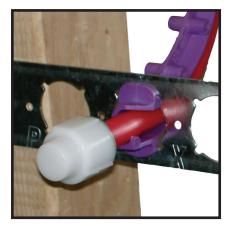

## **PUSHON** PEX, COPPER AND CPVC PIPE

## FlowTite® 4ALL® Test Caps utilize ACCOR's Patented PUSHON Technology for fast and easy installation every time!

Just mark the pipe 1 ¼", PUSHON, test, twist off and re-use!

Eliminate costly copper stubouts.

- No tools, no solder, no glue required
- Eliminates expensive pre-formed copper stub outs and in-thewall joints
- Pressure tested for a 10:1 margin of safety
- Removable and reusable
- One test cap fits all pipe
  - \* Keep from contact with Flux and other non-household corrosive chemicals.