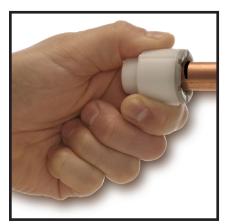

## **PUSHON** PEX, COPPER AND CPVC PIPE

## FlowTite® 4ALL® Test Caps utilize ACCOR's Patented PUSHON Technology for fast and easy installation every time!

Just mark the pipe 1 ¼", PUSHON, test, twist off and re-use!

Eliminate costly copper stubouts.

- No tools, no solder, no glue required
- Eliminates expensive pre-formed copper stub outs and in-thewall joints
- Pressure tested for a 10:1 margin of safety
- Removable and reusable
- One test cap fits all pipe
  - \* Keep from contact with Flux and other non-household corrosive chemicals.