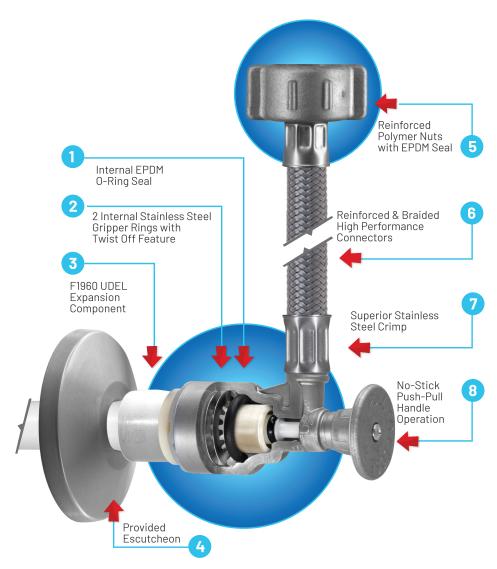

## FLUSH TO WALL INSTALLATION

Clean, flush-to-wall installation with matching escutcheon

#### **REMOVABLE & REPLACEABLE**

Twist off to remove valve.
Replace without cutting pipe.
Eliminate long dirty stub outs

### PROVEN UDEL® EXPANSION COMPONENT MATERIAL

Same dependable material used by Uponor® for in-wall expansion fittings.