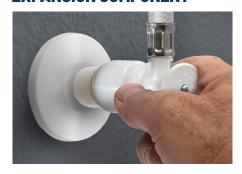

### PROVEN UDEL® EXPANSION COMPONENT MATERIAL

Same dependable material used by Uponor® for in-wall expansion fittings.

### Simple Replacement Design Enables Flush-To-Wall Installation

**INSTALLED VALVE** 

TWIST OFF COUNTER-CLOCKWISE

**EXPANSION COMPONENT** 

**INSTALL NEW VALVE** 