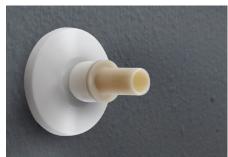

### Simple Replacement Design Enables Flush-To-Wall Installation

**INSTALLED VALVE** 

TWIST OFF COUNTER-CLOCKWISE

**EXPANSION COMPONENT** 

**INSTALL NEW VALVE** 

#### **REMOVABLE & REPLACEABLE**

Twist off to remove valve.
Replace without cutting pipe.
Eliminate long dirty stub outs