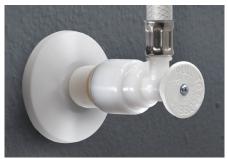

## FLUSH TO WALL INSTALLATION

Clean, flush-to-wall installation with matching escutcheon

#### **REMOVABLE & REPLACEABLE**

Twist off to remove valve.
Replace without cutting pipe.
Eliminate long dirty stub outs