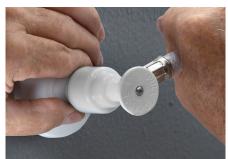

### Simple Replacement Design Enables Flush-To-Wall Installation

**INSTALLED VALVE** 

TWIST OFF COUNTER-CLOCKWISE

**EXPANSION COMPONENT** 

**INSTALL NEW VALVE** 

These valves can be installed flush-to-wall and still be replaced in the future without requiring a long, unsightly stub out. Just twist old valve off expansion component and push on a new FlowTite® 4ALL® Valve. The ACCOR solution creates a clean, finished, residential look.