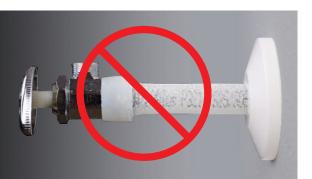

#### **REMOVABLE & REPLACEABLE**

Twist off to remove valve.
Replace without cutting pipe.
Eliminate long dirty stub outs

### Simple Replacement Design Enables Flush-To-Wall Installation

**INSTALLED VALVE** 

TWIST OFF COUNTER-CLOCKWISE

**EXPANSION COMPONENT** 

**INSTALL NEW VALVE** 