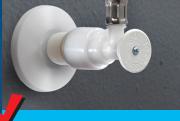

## FLUSH TO WALL INSTALLATION

Clean, flush-to-wall installation with matching escutcheon