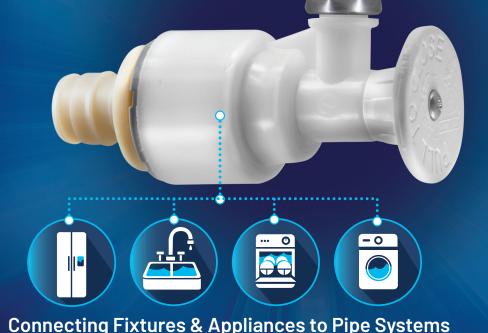

# **ELIMINATE UNSIGHTLY LONG PEX STUB OUTS**

### New FlowTite® 4ALL® One-Piece Expansion Valves

Do you prefer an expansion application on PEX pipe? The new FlowTite® 4ALL® Expansion Valve offers our reliable valve, factory installed on an expansion component. ACCOR Technology's innovative design is like no other because the expansion component is reusable.

These valves can be installed flush-to-wall and still be replaced in the future without requiring a long, unsightly stub out. Just twist old valve off expansion component and push on a new FlowTite® 4ALL® Valve. The ACCOR solution creates a clean, finished, residential look.