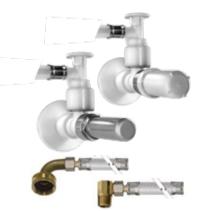

#### TOILET

1/2" nom. supply stop with factory attached braided or PVC High Performance flexible connector x 7/8" reinforced polymer ballcock nut with escutcheon.

**All Valves Now Available** 

DISHWASHER KIT 1/2" nom. supply stop with factory attached braided or PVC High Performance flexible connector x 3/8" comp. x 3/8" M.I.P. brass elbow or 3/4" Whirlpool elbow with escutcheon.

#### DISHWASHER ARRESTER KIT

1/2" nom. supply stop with factory attached braided or PVC High Performance flexible connector with manifold tee and stainless steel or polymer arrester x 3/8" comp. x 1/2" M.I.P. brass elbow or 3/4" Whirlpool elbow with escutcheon.