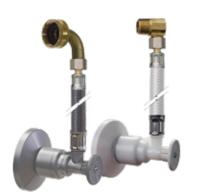

#### TOILET

1/2" nom. supply stop with factory attached braided or PVC High Performance flexible connector x 7/8" reinforced polymer ballcock nut with escutcheon.

**All Valves Now Available** 

DISHWASHER KIT 1/2" nom. supply stop with factory attached braided or PVC High Performance flexible connector x 3/8" comp. x 3/8" M.I.P. brass elbow or 3/4" Whirlpool elbow with escutcheon.

#### DISHWASHER ARRESTER KIT

1/2" nom. supply stop with factory attached braided or PVC High Performance flexible connector with manifold tee and stainless steel or polymer arrester x 3/8" comp. x 1/2" M.I.P. brass elbow or 3/4" Whirlpool elbow with escutcheon.