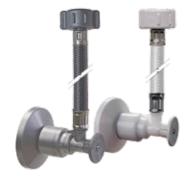

in the industry.



CHNOLOG

Made in U.S.A.



DUAL STEEL RINGS PUSH ON PEX, COPPER & CPVC



## **SUPPLY STOP VALVES**

The leader in polymer valve technology. Easy to install and tested to 1,000 psi. The first one piece valve/flexible connector system.

Colors available: Clean White, Brushed Chrome Oil Rubbed Bronze.



VALVE ONLY 1/2" nom. stop valve x 3/8" or 1/4" O.D. comp. with escutcheon.



### **ICE MAKER BOX**

Valve-only or one-piece w/84" High Performance flexible connector with or without arresters.



LAVATORY/SINK

1/2" nom. supply stop with factory attached braided or PVC High Performance flexible connector x 1/2" reinforced polymer IPS nut or 3/8" comp threaded outlet with escutcheon.



WASHING MACHINE BOX Single drain outlet box w/stainless steel or polymer arresters.



#### TOILET

1/2" nom. supply stop with factory attached braided or PVC High Performance flexible connector x 7/8" reinforced polymer ballcock nut with escutcheon.

**All Valves Now Available** 



DISHWASHER KIT 1/2" nom. supply stop with factory attached braided or PVC High Performance flexible connector x 3/8" comp. x 3/8" M.I.P. brass elbow or 3/4" Whirlpool elbow with escutcheon.





#### DISHWASHER ARRESTER KIT

1/2" nom. supply stop with factory attached braided or PVC High Performance flexible connector with manifold tee and stainless steel or polymer arrester x 3/8" comp. x 1/2" M.I.P. brass elbow or 3/4" Whirlpool elbow with escutcheon.

EAD FREE

C





NEW!

ACCOR<sup>®</sup> Technology, Inc. (800) 447-5848 Toll Free (509) 888-2233 Local (509) 888-0554 FAX www. accortechnolo