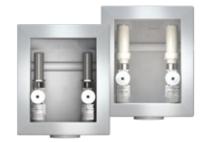

### **ICE MAKER BOX**

Valve-only or one-piece w/84" High Performance flexible connector with or without arresters.

LAVATORY/SINK

1/2" nom. supply stop with factory attached braided or PVC High Performance flexible connector x 1/2" reinforced polymer IPS nut or 3/8" comp threaded outlet with escutcheon.

WASHING MACHINE BOX Single drain outlet box w/stainless steel or polymer arresters.