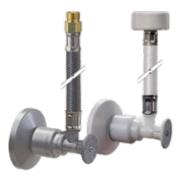

### **ICE MAKER BOX**

Valve-only or one-piece w/84" High Performance flexible connector with or without arresters.

LAVATORY/SINK

1/2" nom. supply stop with factory attached braided or PVC High Performance flexible connector x 1/2" reinforced polymer IPS nut or 3/8" comp threaded outlet with escutcheon.

#### TOILET

1/2" nom. supply stop with factory attached braided or PVC High Performance flexible connector x 7/8" reinforced polymer ballcock nut with escutcheon.

**All Valves Now Available** 

DISHWASHER KIT 1/2" nom. supply stop with factory attached braided or PVC High Performance flexible connector x 3/8" comp. x 3/8" M.I.P. brass elbow or 3/4" Whirlpool elbow with escutcheon.