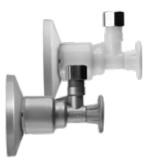

WASHING MACHINE BOX Single drain outlet box w/stainless steel or polymer arresters.