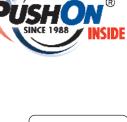

VALVE ONLY 1/2" nom. stop valve x 3/8" or 1/4" O.D. comp. with escutcheon.

### **ICE MAKER BOX**

Valve-only or one-piece w/84" High Performance flexible connector with or without arresters.

LAVATORY/SINK

1/2" nom. supply stop with factory attached braided or PVC High Performance flexible connector x 1/2" reinforced polymer IPS nut or 3/8" comp threaded outlet with escutcheon.